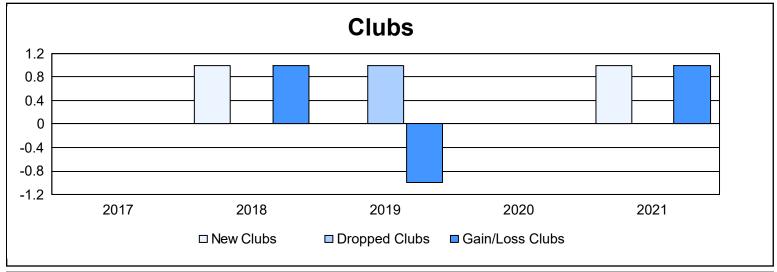

District 103SE As of June 2021 Cumulative

| Year      | New<br>Clubs | Dropped<br>Clubs | Gain/<br>Loss<br>Clubs | New<br>Members | Charter<br>Members | Reinstate<br>Members | Transfer<br>Members | Total<br>Member<br>Added | Total<br>Members<br>Dropped | Gain/<br>Loss<br>Members |
|-----------|--------------|------------------|------------------------|----------------|--------------------|----------------------|---------------------|--------------------------|-----------------------------|--------------------------|
| 2016-2017 | 0            | 0                | 0                      | 98             | 1                  | 8                    | 16                  | 123                      | 166                         | -43                      |
| 2017-2018 | 1            | 0                | 1                      | 108            | 22                 | 5                    | 22                  | 157                      | 175                         | -18                      |
| 2018-2019 | 0            | 1                | -1                     | 120            | 0                  | 10                   | 18                  | 148                      | 176                         | -28                      |
| 2019-2020 | 0            | 0                | 0                      | 57             | 0                  | 5                    | 18                  | 80                       | 177                         | -97                      |
| 2020-2021 | 1            | 0                | 1                      | 80             | 72                 | 21                   | 17                  | 190                      | 170                         | 20                       |
| Average   | 0            | 0                | 0                      | 93             | 19                 | 10                   | 18                  | 140                      | 173                         | -33                      |