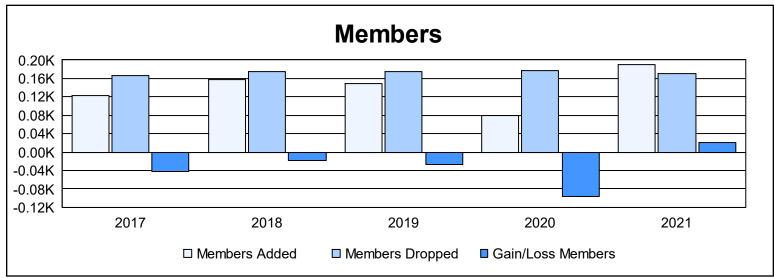

District 103SE As of June 2021 Cumulative

| Year      | New<br>Clubs | Dropped<br>Clubs | Gain/<br>Loss<br>Clubs | New<br>Members | Charter<br>Members | Reinstate<br>Members | Transfer<br>Members | Total<br>Member<br>Added | Total<br>Members<br>Dropped | Gain/<br>Loss<br>Members |
|-----------|--------------|------------------|------------------------|----------------|--------------------|----------------------|---------------------|--------------------------|-----------------------------|--------------------------|
| 2016-2017 | 0            | 0                | 0                      | 98             | 1                  | 8                    | 16                  | 123                      | 166                         | -43                      |
| 2017-2018 | 1            | 0                | 1                      | 108            | 22                 | 5                    | 22                  | 157                      | 175                         | -18                      |
| 2018-2019 | 0            | 1                | -1                     | 120            | 0                  | 10                   | 18                  | 148                      | 176                         | -28                      |
| 2019-2020 | 0            | 0                | 0                      | 57             | 0                  | 5                    | 18                  | 80                       | 177                         | -97                      |
| 2020-2021 | 1            | 0                | 1                      | 80             | 72                 | 21                   | 17                  | 190                      | 170                         | 20                       |
| Average   | 0            | 0                | 0                      | 93             | 19                 | 10                   | 18                  | 140                      | 173                         | -33                      |